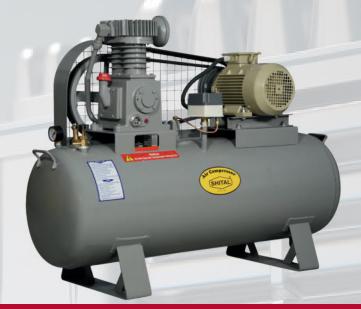

# SHITAL AIR COMPRESSOR

#### MACHINE FEATURES

- Compressor Head made from High grade Casting.
- Piston made of special Cast Iron & Aluminium Alloy.
- Connecting rod made from Bronze.
- Air receiver tank made from MS and Hydraulically tested.

### **SPECIFICATIONS**

| MODEL | Н.Р | No.of Cylinder | Piston<br>Displacement<br>C.F.M | Tank (ltrs) | Tank Size in Inch |
|-------|-----|----------------|---------------------------------|-------------|-------------------|
| SH-3  | 0.5 | 1              | 2.8                             | 36          | 10 x 30           |
| SH-6  | 1   | 2              | 5                               | 61          | 12 x 30           |
| SH-8  | 2   | 2              | 10.3                            | 130         | 15 x 36           |
| SH-10 | 3   | 2              | 10.45                           | 170         | 16 x 42           |

#### STANDARD ACCESSORIES

- Electric Motor 1440 Rpm
- V-Belt
- Auto Pressure Switch
- Pressure Guage
- Air cock
- Drain cock
- Safety Valve
- Motor Pulley